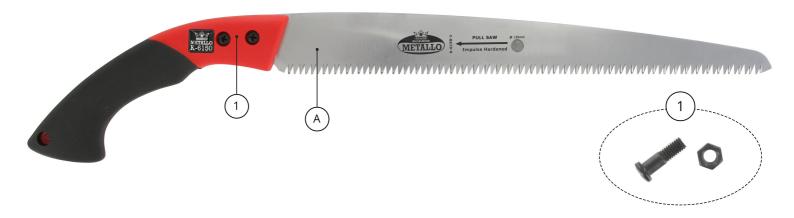

## **Associated products**

A K-6150-1 | Spare blade 350 mm, for K-6150/B/W

1 K-6110-2 | Bolt and nut for K-61xx/B

More information and/or photos of this product?

Visit www.metallotools.com