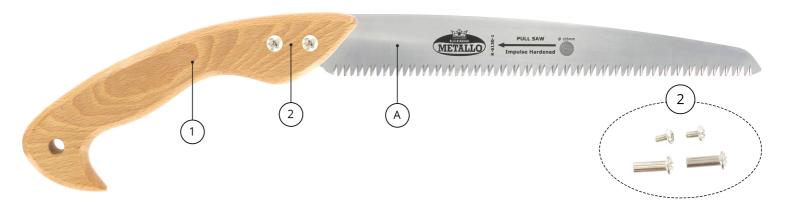

## **Associated products**

A K-6130-1 | Spare blade 270 mm, for K-6130/B/W

1 K-6100-5 | Handle for K-61xxW, wood, incl. bolts/nuts

2 K-6100-6 | Set: 2 bolts and 2 nuts for K-61xxW

 $More\ information\ and/or\ photos\ of\ this\ product?$ 