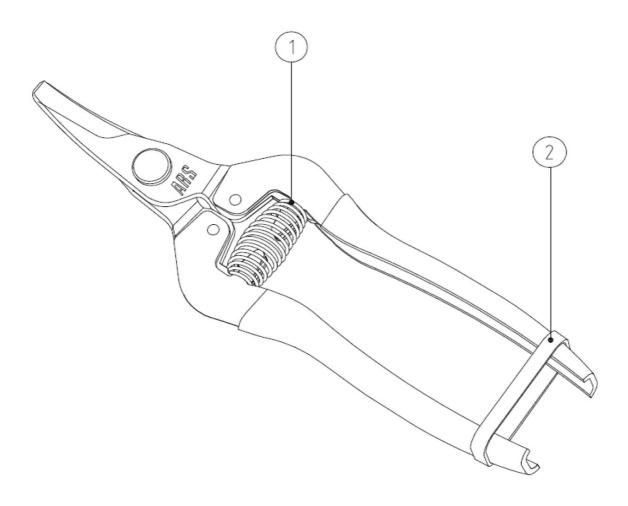

## **Associated products**

1 SP-23 | Spring for fruitpruner 300L/SS/310

2 SP-161 | Strap for 310/300/SE45 series

More information and product photos? Visit www.arstools.eu