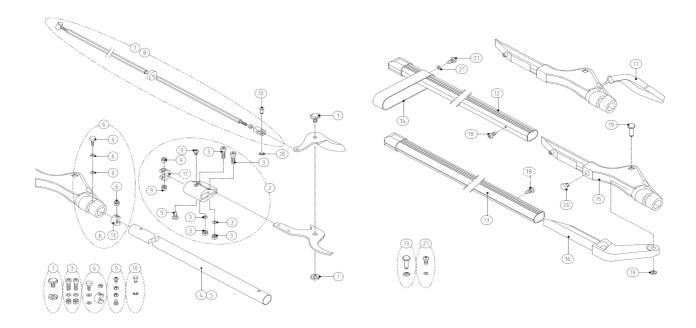

## **Associated products**

- A **185-1** | Blade set for 185 serie
- 2 SP-206 | Fitting parts set for 185 series
- 3 SP-207 | Bolt, nut & washer for 185 series
- 5 **SP-210** | Pipe for 185-1.8
- 6 SP-213 | Set with bolt/nut/washer for 185 series
- 8 SP-232 | Rod for 185-1.8
- 9 SP-240 | Bolt & nut for 185 series
- (10) SP-163 | Rod fixing pin + stopper for 185 series
- 11) SP-412 | Rod guide for 185 series
- 12) SP-211 | Lever pipe left for 185 series

- 15) **SP-252** | Lever for 185 series
- (16) SP-253 | Lever pipe for 185 series
- 17) SP-254 | Wrist strap for 185 series
- (18) **SP-318** | Bolt for lever pipe for 185 series
- (19) SP-319 | Bolt & nut for grip for 185 series
- (20) **SP-411** | Rubber cushion for 185 series
- 21) SP-413 | Bolt & washer for stopper strap for 185 series