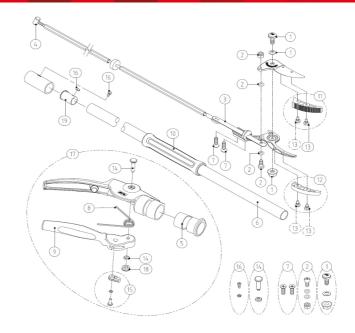

## **Associated products**

- (A) 180ZR-1 | Blade set for 180ZR/ZF serie
- 1 SP-334 | Bolt, washer and nut for 160/180 ZR/ZF series
- 2 SP-74 | Screw, nut & washer for ZR series
- 3 SP-392 | Rod for 160R/180R-1.8
- 4) SP-338 | Pin for ZR/ZF series, 160R, 180R & 180LR series
- 7) SP-399 | Screw for cutting blade 160R / 180R / ZF (2x)
- 8 SP-41 | Spring for long reach pruning shears 160/180
- 9 SP-349 | Grip lever only for ZR/ZF/160R/180R/180LR
- 11) SP-351 | Holding device + screws, cutting, ZR / ZF series

More information and product photos? **Visit www.arstools.eu** 

- (12) SP-352 | Anvil & screws, counter for ZR / ZF series
- (14) SP-379 | Centre bolt & nut for grip of ZR/ZF/160R/180R/180LR
- (15) SP-380 | Handle latch lock set for ZR/ZF/160R/180R/180LR
- 16 SP-400 | Bolt & nut for 160R/180R series